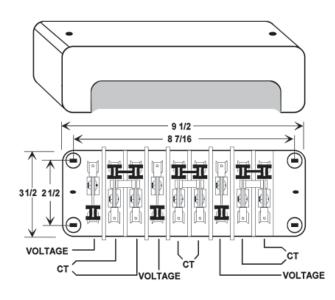

## **DIMENSIONS & CONNECTION DIAGRAM**

SWITCH DIMENSIONS 9 1/2" X 3 1/2" X 2 3/4" COVER DIMENSIONS 10 1/8" X 4 5/8" X 3 1/8"

Dwg# 0902-00892-B

## NOTES

- The bottom side of the switch is connected to the circuits being measured.
- The top side of the switch is connected to the Watt transducer or meter.
- The switch handles are color-coded red for voltage and black for current.
- The black plastic cover is constructed so that all switches must be in the closed position before the cover can be sealed.